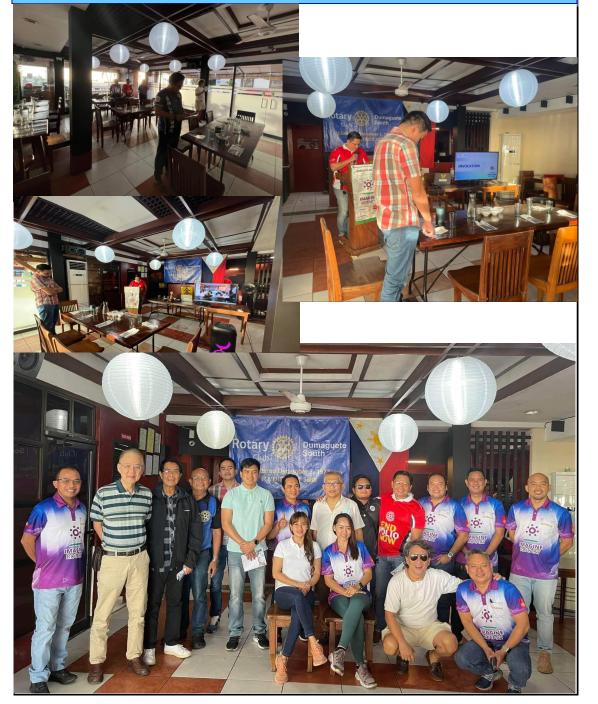

#### Blessings of Gas Station of Ann Yenyen Besas at Brgy. Bonawon , Siaton on January 28, 2023

Rotary Dumaguete South—The Spinning Wheel Page 7