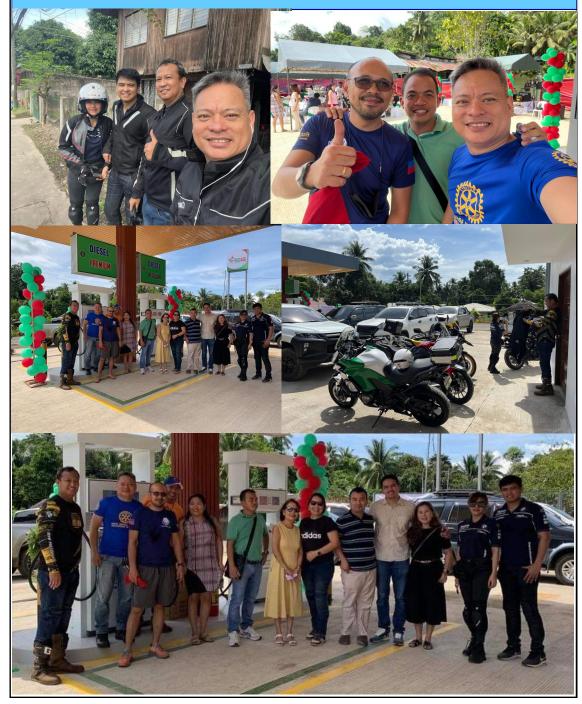

> Let us support our Rotary Anns by joining and actively participating in the practice sessions.

> Reminding everyone to settle their balance in our RI dues for the 1st and 2nd semester of RY 2022-23.

> Lastly, I would like to congratulate Rotary Anns Yenven Besas and Rtn Carl Rabaca for a successful opening of HSG Gas Station in Brgy. Bonawon, Siaton on January 28, 2022. It was an adventurous ride with fellow members and meaningful fellowship of RCDS.

#### Blessings of Gas Station of Ann Yenyen Besas at Brgy. Bonawon , Siaton on January 28, 2023

Rotary Dumaguete South—The Spinning Wheel Page 7